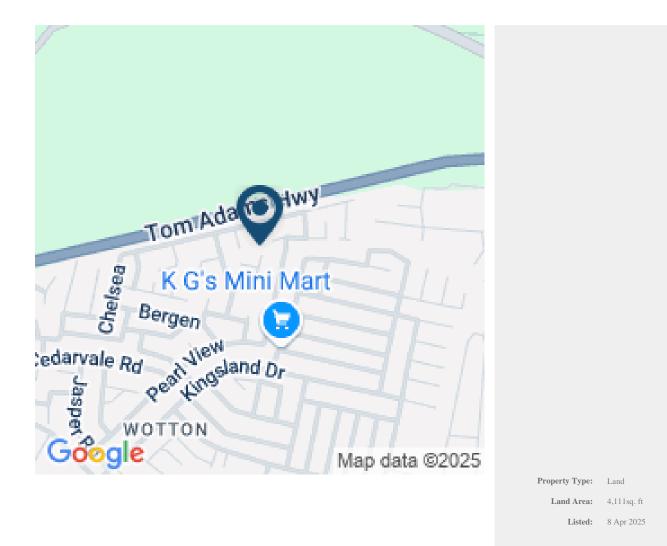

## LOT 1071 KINGSLAND HEIGHTS,

**Q** Christ Church, Barbados

This truly exquisite slopped plot boast stunning panoramic views of the neighboring area and has the potential for a south coast sea view dependent on how high you build. This lot is located in a tranquil, mature neighborhood This location is within a mere 10 minutes of the following amenities and places of interest

## More Information

Sale Price: \$70,000 US External Link Link

 $\textbf{Source URL: } https://www.barbadospropertysearch.com/for-sale/lot-1071-kingsland-heights}$