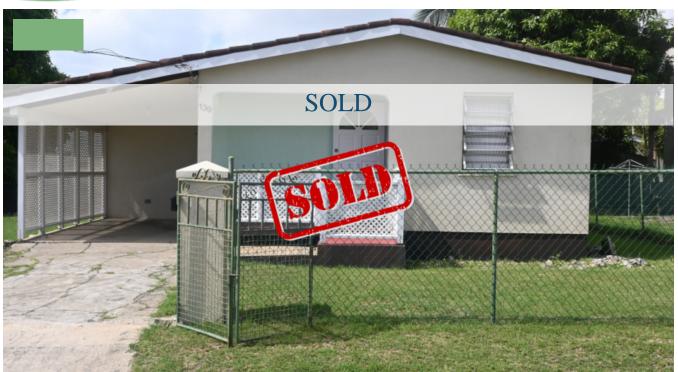

## LOT 139 PLUMGROVE, LODGE ROAD, CHRIST CHURCH

 $[video\ width="848"\ height="480"\ mp4="https://akirtonrealty.com/wp-content/uploads/WhatsApp-Video-2021-12-20-a..."][/video]$ 

Lot 139 Plum grove, Lodge Road, Christ Church is located, in a well-established community. It's just 1 minute drive from the popular town of Oistins and its amenities, and just about 5 mins away from the well-known Miami beach.

This fully enclosed property has been very well maintained. The entrance from the patio leads into the living dining area to start and to your left is the kitchen, following down the corridor is the 3-piece bathroom with a shower to your left and the two bedrooms are located on the eastern/rear side of the property. On the exterior of the building there is a carport which covers a detached laundry and storage room.

The property is also equipped with solar heater, ceiling fan, burglar bars, chain link fence and wrought iron gate. This ample well maintained open landscape is suitable any future development, recreational kitchen gardens or fruit trees.