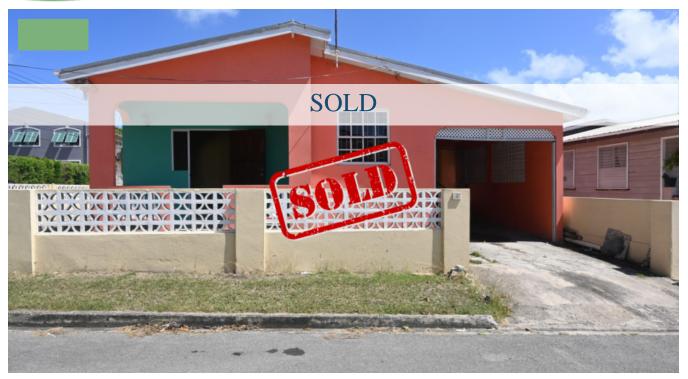

## LOT 2 SOUTH LOWLAND DRIVE, ST. MICHAEL

This property is located within the well-established residential area of Friendship Terrace, St. Michael. This district is in the immediate area of the sub-urban hub warrens and 5 mins drive from Welches "The Walk" where all of your needs can be met in well-known establishments such as the Dome Mall, Pricesmart, Cost-U-Less, H&B Hardware, and First Caribbean International Bank just to name a few.

The property consists of a land area of 5,448 sq. ft and a building area of 1,208 sq. ft. The building has an accommodation of patio, carport, living, dining, kitchen, cozy breakfast bar, 2 bedrooms, 1 bathroom, 1 master bedroom en-suite, and a laundry area.

It is also equipped with burglar bars throughout, a solar water heater, natural gas, a guard wall, a partial fence to the rear, and paved grounds.

Patio 5 ft x 13 ft

Carport 20 ft x 9.5 ft

Living & Dining 21.5 ft x 12 ft