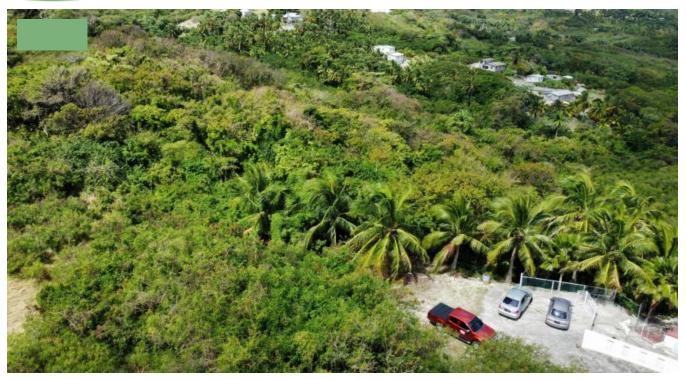

## LOT 10 SUPERS, ST. JOHN

2.473 acre (107,724 sq. ft) of country living is this huge lot, on a slope. It offers the opportunity of a blend of residential and agricultural living and abutting the main road which has easy access to transportation. The neighborhood comprises of a mixture of wall and wooden houses. It is two minutes away from three houses park and ten minutes away from six roads where you would find restaurants, gas station, hardware's, supermarket, banks etc.