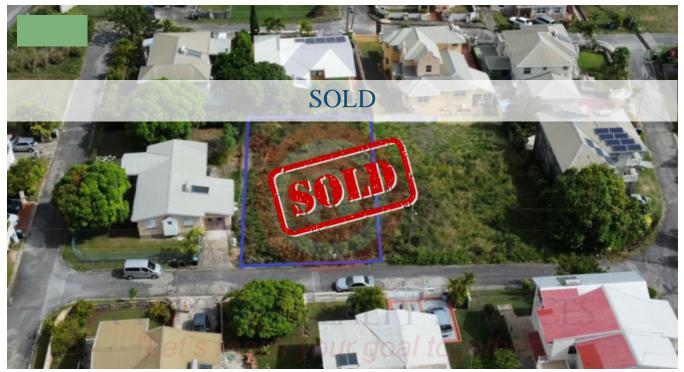

## LOT 158 BAGATELLE TERRACE, ST. THOMAS

**Q** Barbados

This flat lot sits in the established Bagatelle Terrace neighborhood, It is competitively priced for a quick sale and provides the perfect location for your dream home. Its close proximity to Highway 2A and within walking distance to the bus route. The neighborhood is just a 5-minute drive to the Warrens Hub and all amenities. In addition, Sandy Lane Beach is within a 5-minute drive and a short drive to all the West Coast amenities in Sunset Crest and Holetown.