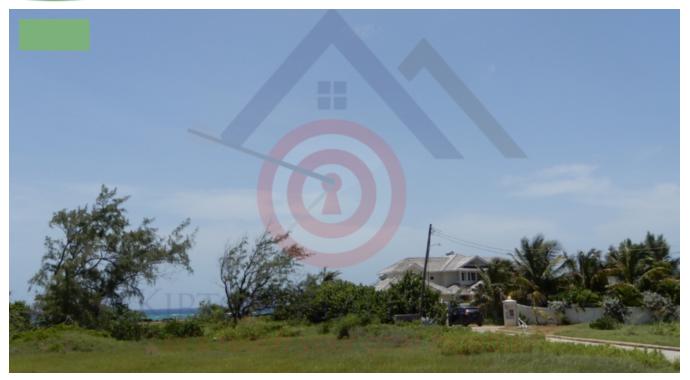

## LOT 22, BELAIR PINES, ST. PHILIP

Located in the newly developing section of Belair Pines in St. Philip lies this lovely residential lot with sea views.

It measures 8,946 sq. ft and is within walking distance to beaches.

It enjoys the cooling tropical breezes and is within close proximity to convenience stores such as Belair Convenience, EZshop Convenience Inc and churches, just a 10-minutes drive to all the amenities at the Six Roads community including Emerald City supermarket, a shopping center, fast-food outlets, convenience stores, banks and pharmacies.