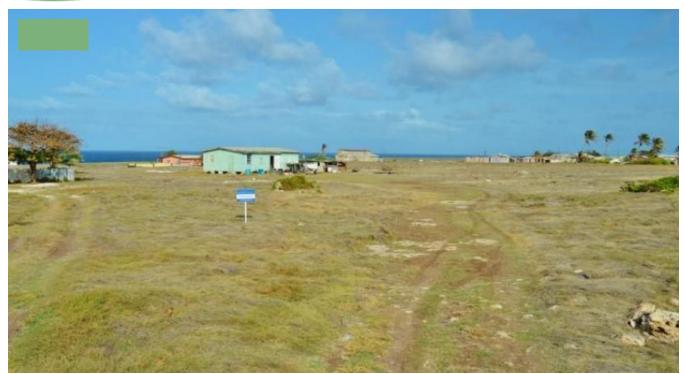

## SEALY HALL \*UNDER OFFER\*

Positioned just a few hundred meters from the sea in this rustic, open, cliff top setting, we are pleased to offer for sale this large piece of relatively flat land with the possibility of sub-division. The location is close to East Point lighthouse and just to the north of Merrick?s on the east south east coast of the island just a few miles from the Crane Beach Resort and the amenities at Six Cross Roads in St. Philip.There are two substantial properties located at the entrance to what is a small, unpaved track leading to the land. To the east of the lot, just closer to the sea, are two smaller chattel houses, and there are other homes dotted around, the closest of which is probably about 300 meters or more.SALE PRICE: Bds\$220,000 / US\$110,000