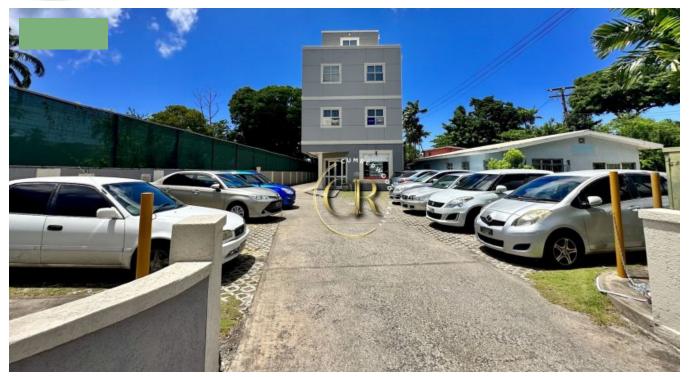

## HOLETOWN \*PRIME LOCATION\*

GH Place, an office complex situated in the heart of Holetown, offering a prime location. This first floor office space consists of 1000 Sq.Ft of bright open plan work space area that can be tailored to suit your needs. It also provides a kitchen, lunch area and a shared bathroom. With an elevator on hand for seamless access, all of this comes at an attractive rate of BDS \$55 per Sq.Ft annually, plus applicable VAT.