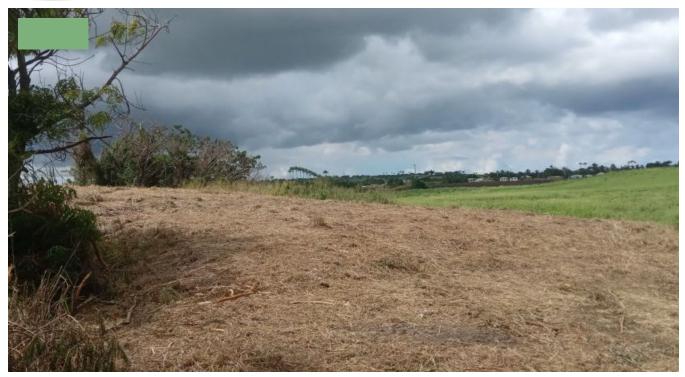

## MONCRIEFFE PLANTATION LOT 6A - RESIDENTIAL LAND

Saint John, Barbados

Looking for a gorgeous location to build your home! Look no further. Located just off Moncrieffe Plantation yard and towards the north, is Lot 6A which is a lovely residential lot measuring 20,055.30 sq.ft (gross) / 17,431.05 sq.ft. (nett). This lot forms part of a 3 lot sub-division, offering views of the countryside to the North. Currently the lot is bordered by agricultural lands to the North and East, it is a corner lot, has a sloped terrain which can be an owners/architect's dream as it lends itself to many possibilities, and it is considered mostly rectangular in shape. Towards the North of the lot is a small gully. The infrastructure of the development is already in place with underground utilities. This Palm Tree lined development has direct access via the Plantation Yard and being part of a cul-de-sac will prove to be private. There is evidence of rock, however, you are welcome to do test holes at your expense once interested. This location is quiet and off the beaten track, however, it is a short drive to Six Roads with its many amenities including banking, shopping and Doctor's offices.