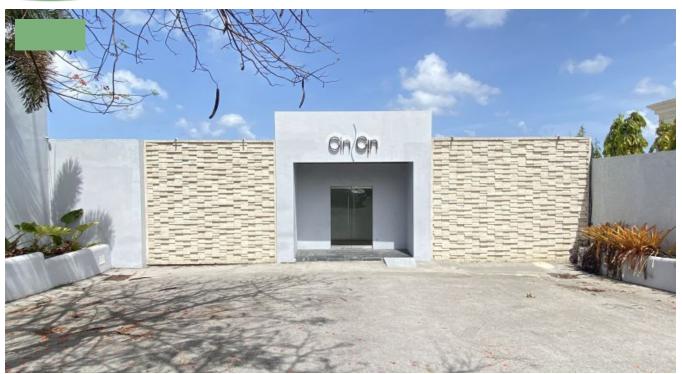

## SIESTA, PROSPECT (FORMERLY CIN CIN RESTAURANT)

Siesta is an exceptional property, nestled in the prestigious Prospect area of St. James, Barbados, offering a unique investment opportunity for investors and developers. The lot is situated on an expansive double lot spanning just under 15,000 square feet of pristine beachfront land, this property boasts an unparalleled location that combines natural beauty with investment potential. With its direct access to the azure waters of the Caribbean Sea and uninterrupted views of the coastline, this beachfront gem is a testament to luxury living in one of Barbados' most sough after coast.

For astute investors and developers, 'Siesta' presents a canvas of endless possibilities. The expansive land area offers the flexibility to create two distinct, opulent villas, each with its own unique charm and style. Alternatively, a developer can capitalize on the increasing demand for premium coastal living by transforming this canvas into a multi-unit condominium complex, catering to those seeking an exclusive slice of Barbados' paradise.