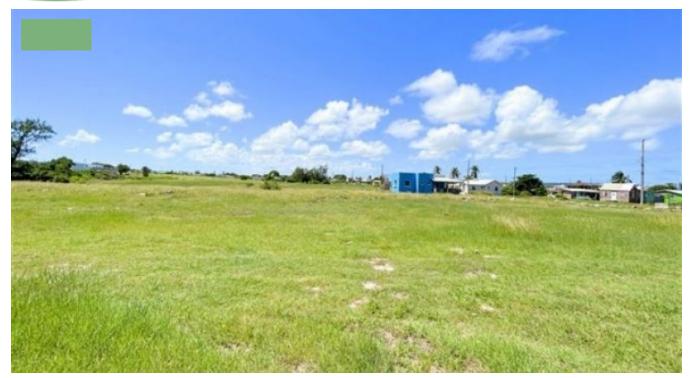

## CRANE CLIFF DEVELOPMENT LOT 1

A large rectangular lot of land for sale, located in the upscale development of Crane Cliff, St. Philip in Barbados. Sitting on over 25,000 sq. ft, this large, flat lot offers endless possibilities. The lots are within walking distance to The Crane Hotel and benefits from lovely breezes.