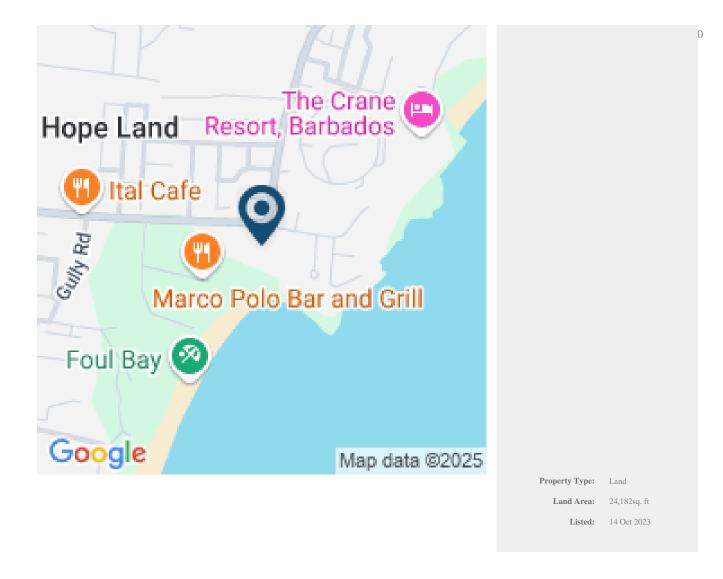

CRANE CLIFF DEVELOPMENT LOT 7

Saint Philip, Barbados

A large rectangular lot of land for sale, located in the upscale development of Crane Cliff, St. Philip in Barbados. Sitting on over 24,000 sq. ft, this large, flat lot offers endless possibilities. The lots are within walking distance to The Crane Hotel and benefits from lovely breezes.

## More Information

| Sale Price:         | \$266,000 US |
|---------------------|--------------|
| Property Reference: | SSR256793    |
| External Linki      | Link         |

Source URL: https://www.barbadospropertysearch.com/for-sale/crane-cliff-development-lot-7