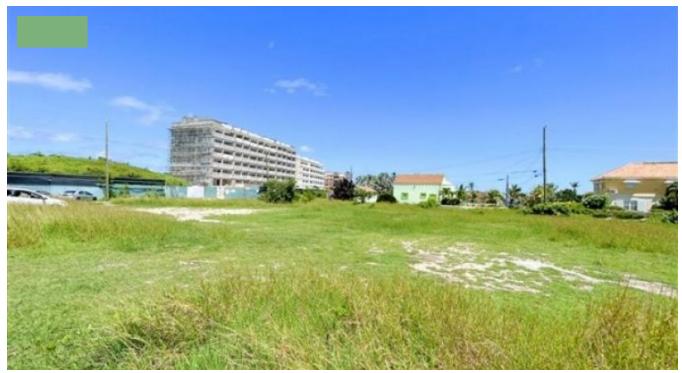

CRANE CLIFF DEVELOPMENT LOT 7

Saint Philip, Barbados

A large rectangular lot of land for sale, located in the upscale development of Crane Cliff, St. Philip in Barbados. Sitting on over 24,000 sq. ft, this large, flat lot offers endless possibilities. The lots are within walking distance to The Crane Hotel and benefits from lovely breezes.