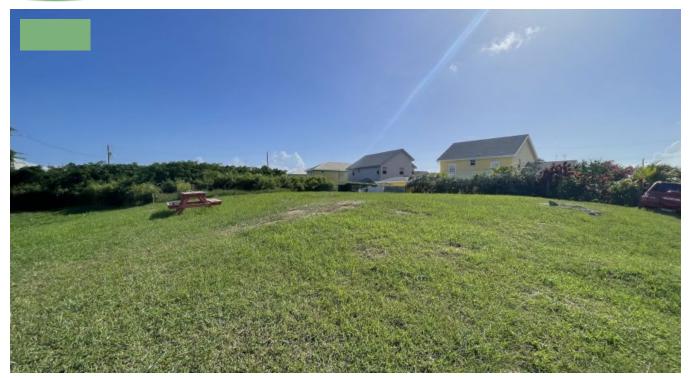

## SOUTHERN HEIGHTS LOT 89

Christ Church, Barbados

Are you planning to build your dream home? Southern Heights has emerged as a highly sought-after neighbourhood. It's promixity to the airport, Durants Golf Course, and essential amenities like Oistins, Emerald Park, and The Villages at Coverley for shopping, food, and entertainment. Moreover, Miami Beach are all just a short drive away. Making this an ideal place to live.

Lot 89 is generally a square flat lot located next to middle-income homes and apartment blocks. The lot offers a Net building area of 7323.75 Sq. Ft. and Gross area of 8825.32 Sq. Ft.