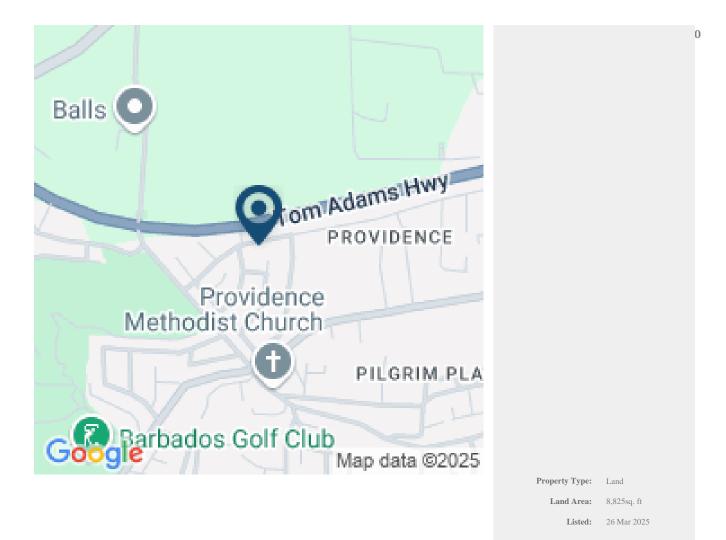

## SOUTHERN HEIGHTS LOT 89

Christ Church, Barbados

Are you planning to build your dream home? Southern Heights has emerged as a highly sought-after neighbourhood. It's promixity to the airport, Durants Golf Course, and essential amenities like Oistins, Emerald Park, and The Villages at Coverley for shopping, food, and entertainment. Moreover, Miami Beach are all just a short drive away. Making this an ideal place to live.

Lot 89 is generally a square flat lot located next to middle-income homes and apartment blocks. The lot offers a Net building area of 7323.75 Sq. Ft. and Gross area of 8825.32 Sq. Ft.