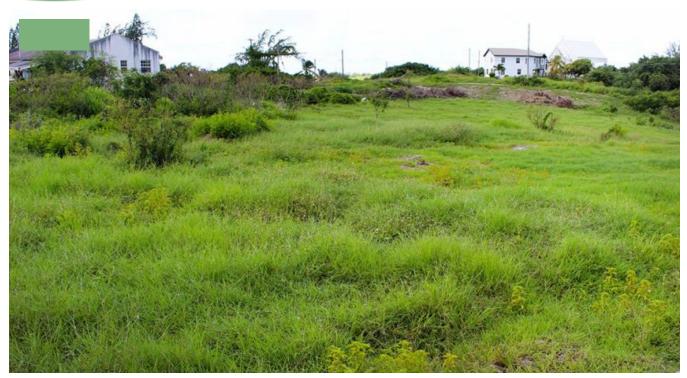

## EAST POINT LOT 2B

This large slightly sloping lot is located about 10 minutes? walk from the coast, in the breezy and peaceful neighbourhood of East Point St. Philip. With just under 12,000 sq ft of land, the lot is perfect for a one or two-story family home. The many amenities in Six Roads and The Grantley Adams International Airport are just a few minutes? drive away. There is also the small fishing community called Skeete?s Bay and the Ragged Point Lighthouse nearby.SALE PRICE: BDS\$115,000 - US\$57,500