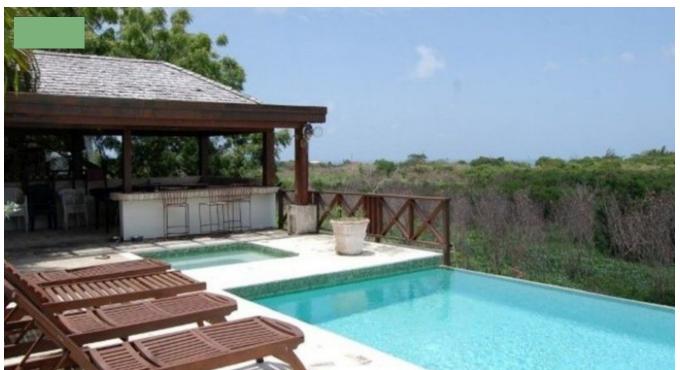

## **BANNATYNE RIDGE #4**

Christ Church, Barbados

This elegant, well designed villa set on a ridge, boasts spectacular country and panoramic sea views. The location is tranquil and breezy and offers a large two storey 4 bedroom 3 bathroom main house and a lovely 2 bedroom 2 bathroom cottage. The main house show cases high ceilings, archways, planters and large windows which allows the natural light to stream through the home. It composes of an open plan kitchen complete with granite countertops and breakfast bar, a living room, family room and dining room. These areas lead out to a large deck area featuring an infinity pool, gazebo and wet bar perfect for entertaining. Three air-conditioned bedrooms can be found on the ground floor, one en-suite and two with a shared bathroom. An ornamental garden surrounds the staircase leading up to the grand primary suite which opens onto an extended patio taking advantage of the panoramic sea views.