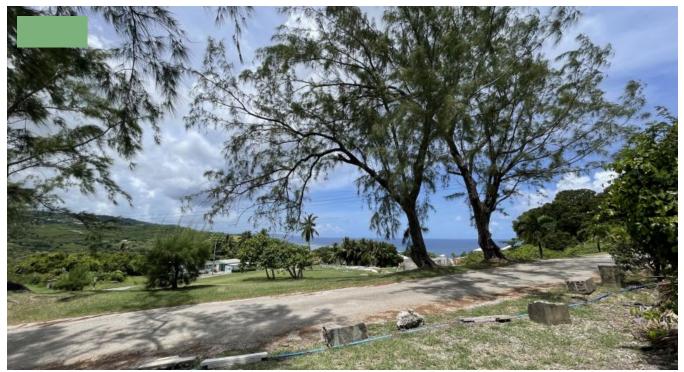

FORTESCUE PALM VIEW LOT 2 - REDUCED

Saint Philip, Barbados

This lot in the Fortescue neighborhood offers the potential for diverse views from its slightly elevated position.

It's mostly flat and square in shape, with visible foundation rock in some areas.

Wish to indulge in a refreshing ocean swim? This too is not far away.

A promising piece of land with intriguing possibilities!