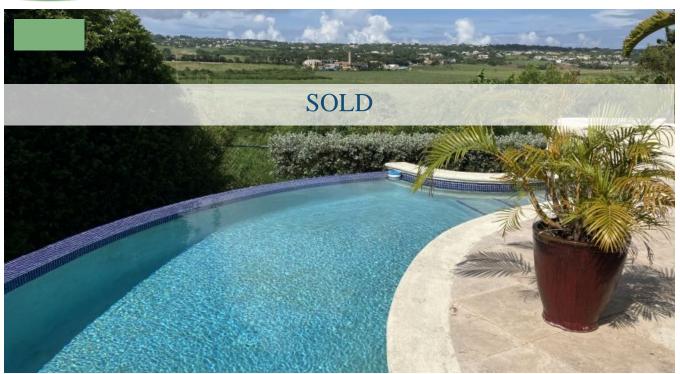

The lower level of the property is an entertainer's dream and offers a large open area that leads straight onto the deck and swimming pool. The 4th bedroom is also on this level with an unfinished en-suite bathroom. There are 2 powder rooms (one on each level) and a huge area that is ideal for a man cave, games room or office space. This lower level offers a lot of space, some of it unfinished, but it provides a blank slate for the future owner to put his/her stamp on it. The home is fully enclosed with automatic gates and security system. It has a photovoltaic system which saves on energy costs and a large water tank for irrigation.