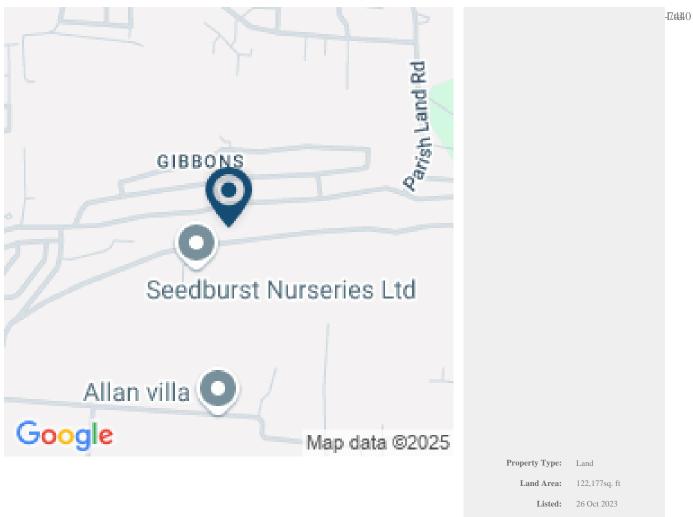

## LOTS AT GIBBONS RIDGE, CHRIST CHURCH

Fourteen vacant land lots, all bundled together as one expansive parcel being offered for sale. These lots are positioned on a ridge with lovely views of the coastline in the well established Gibbons Ridge neighbourhood within 5 minutes drive to Durants Golf Course and the amenities in Oistins. This land parcel, due to its sheer size and versatility, presents a unique investment opportunity for those with the vision and resources to shape it into something truly exceptional (subject to planning permission). These lots are being sold as 1 large parcel of land as there is no water connected to them individually.

## More Information

| Sale Price:         | \$360,000 US |
|---------------------|--------------|
| Property Reference: | 2101342      |
| External Link:      | Link         |

 $\textbf{Source URL:} \ \ \textbf{https://www.barbadospropertysearch.com/for-sale/lots-gibbons-ridge-christ-church}$