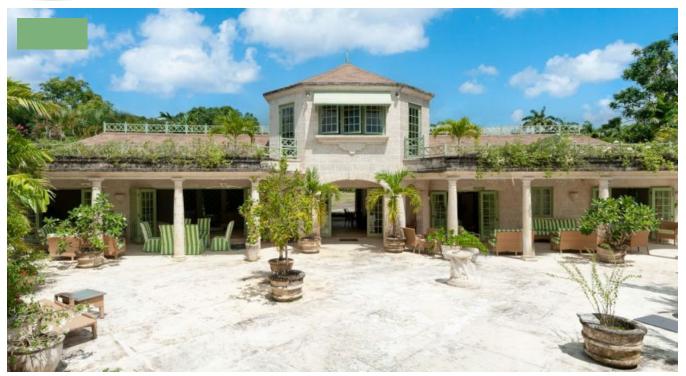

## SANDY LANE, 'CHASSE SPLEEN', ST. JAMES, BARBADOS

Chasse Spleen is a classically designed 6 bedroom property located on the prestigious Sandy Lane Estate in Barbados. The property has great architectural design and could be updated to create a magnificent Barbados home

Chasse Spleen is nestled within a lush tropical landscape, offering an exceptional living experience. This magnificent estate showcases the epitome of elegance, combining a plethora of potential and timeless architectural design.

You will enter the gated grounds via a long, sweeping driveway, where you will be captivated by the extensive landscaping. The property sits on over 2 acres of land, overlooking the fourth fairway of the Sandy Lane Estate Golf Course, with glimpses of the Caribbean Sea.

The main residence offers spacious living areas with high ceilings and an abundance of natural light. The property features 6 bedrooms, each offering a private sanctuary. Five bedrooms are located on the ground floor, each with its own terrace and en-suite bathroom.

The principal bedroom is a true highlight, situated upstairs and accessible via the staircase. It offers panoramic views and a rooftop terrace.

Indulge in the art of outdoor living with Chasse Spleen's extensive amenities. Lounge by the private, large swimming pool surrounded by lush greenery and meticulously manicured landscapes. Enjoy al fresco dining in the spacious covered terrace, perfect for dining or lounging. For the fitness enthusiast, the estate offers its own tennis court, allowing you to pursue an active and healthy lifestyle.