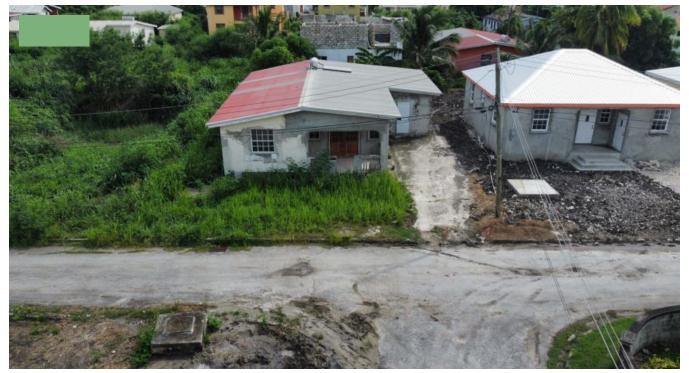

## LOT 29 CANE VALE CRESCENT, CHRIST CHURCH

**Q** Barbados

This spacious 3-bedroom, 1-bathroom fixer-upper is ideal as a home or investment property. It is located in the quiet residential area of Cane Vale Crescent, Christ Church in Barbados. Just moments away is the town of Oistins along with its municipal, commercial and entertainment district. Also nearby are several amenities, schools, reliable transportation, the Barbados Golf Club and south coast beaches such as Miami Beach and Long Beach. The Six Roads, St. Philip commercial hub and the Grantley Adams International Airport are roughly 10-15 minutes away. Additional Features: Family room, laundry room, burglar bars, solar water heater Drive *To/From*: Beaches: Miami Beach – 4 mins. Rockley Beach – 10 mins. Long Beach – 12 mins. Golf: Barbados Golf Club – 5 mins. Oistins: Municipal, Commercial and Entertainment District - 15 mins. Airport: Grantley Adams Int'l Airport - 12 mins. Bridgetown: The capital is 20 mins. away