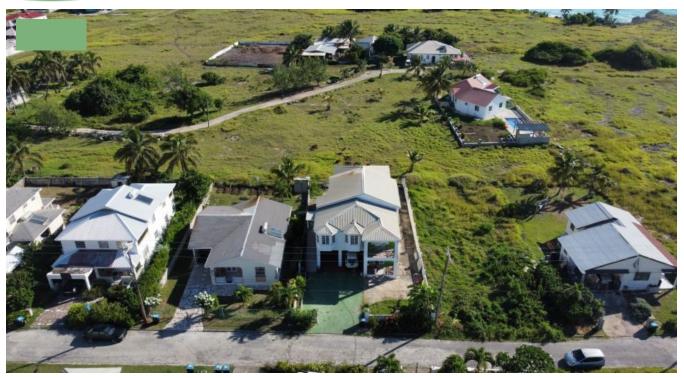

## LOT 21 COMPTON DRIVE, WELLHOUSE BAY, ST.PHILIP

**Q** Barbados

This property is located in the community of Wellhouse and close proximity to Bushy Park Racing Experiences, Shark Hole and The Crane Resort in the parish of St. Philip (Eastern side of Barbados). This two storey property consists of the following accommodations: The ground floor consists of 3 bedrooms and 2 bathrooms, an open plan living and dining area, kitchen and laundry. The first floor consists of a Master bedroom ensuite with walk-in closet, two additional bedrooms, an open plan living and dining area and a family room. There are patios and balconies that offer views around the property and the Wellhouse Bay area. This property is also super breezy and is steps away from breathtaking beach views and the historic Sam Lord's Castle.