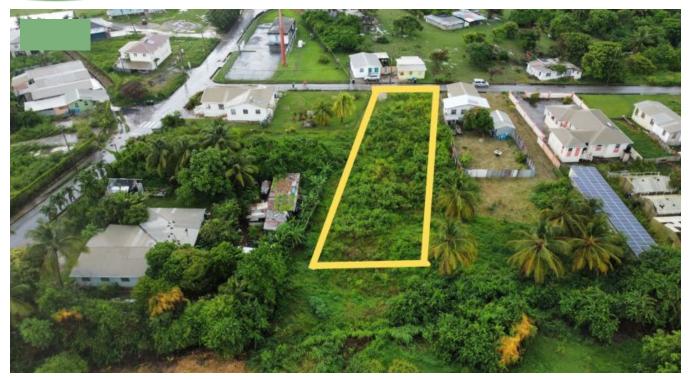

## ISOLATION TENANTRY ROAD, BELLEPLAINE, ST. ANDREW

**Q** Barbados

This lot is situated on the Western side of the East Coast Road near Belleplaine, St. Andrew, Barbados, this lot is 20,150 sq. ft. This peaceful neighbourhood is ideal for a family to build their forever home enjoying all that Barbados has to offer from surfing to hiking, relaxing by the beach side.