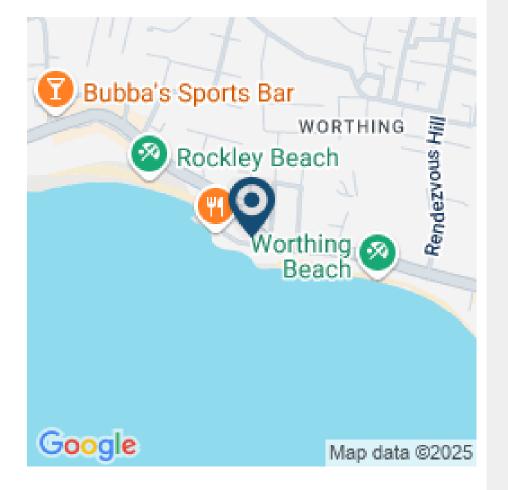

## SALE PENDING - WORTHING MAIN ROAD LAND, CHRIST CHURCH

Introducing Worthing Main Road Land, an exceptional opportunity for development in the vibrant and thriving landscape of Barbados. This flat lot spans an impressive 16,754 square feet, offering a prime canvas for your vision to come to life. Nestled on a prominent corner, this land boasts over 200 feet of road frontage on one of Barbados' busiest and most sought-after roads, guaranteeing maximum visibility and exposure for your venture. One of the most enticing aspects of this property is its enviable location. Situated in the heart of the South Coast of Barbados, Worthing Main Road Land is surrounded by an array of top-notch restaurants and hotels that epitomize the island's unparalleled hospitality and culinary scene. Just steps away, you'll find renowned establishments like the Accra Beach Hotel, where guests from around the world indulge in luxury and relaxation. Champers Restaurant, celebrated for its delectable cuisine and breathtaking ocean views, is another gem in the vicinity. Capri One and Abbeville Hotel further enhance the allure of the neighborhood, ensuring an enriching experience for visitors and residents alike. With approved commercial permission, this land presents an exceptional investment opportunity. Whether you envision an office space, a vibrant retail establishment, or a charming residential development, Worthing Main Road Land provides endless possibilities. The lot's expansive dimensions make it ideal for a small-scale residential project comprising 4-8 townhouses, where residents can savor the perfect blend of convenience and comfort in a highly sought-after locale. Beyond the boundaries of this captivating property, a wealth of amenities awaits. Immerse yourself in the lively ambiance of the South Coast as you explore its diverse offerings, all within walking distance from your doorstep. Choose from a variety of pristine beaches, including the famed Accra Beach, Maxwell Beach, Dover Beach, and the picturesque Carlisle Bay. Embrace the island's natural beauty and indulge in sun-kissed adventures, basking in the Caribbean sun and immersing yourself in the crystal-clear waters. For those seeking leisure and recreation, Worthing Main Road Land is ideally situated near two cherished landmarks. The Garrison Savannah, a UNESCO World Heritage Site, offers a rich tapestry of history and culture. Explore the historic military buildings or witness the exhilaration of horse racing at this iconic venue. Additionally, golf enthusiasts can perfect their swing at the esteemed Rockley Golf Course, just a stone's throw away.Investing in Worthing Main Road Land means not only acquiring a valuable piece of real estate but also embracing a lifestyle of endless possibilities. With its prime location, approved commercial permission, and proximity to world-class amenities, this property offers a unique chance to tap into the thriving development scene of Barbados' South Coast. Don't miss this opportunity to shape your dreams into reality and secure a stake in the vibrant future of this stunning island paradise.RNVLFor viewings, more information or to secure this property, please contact us:\* Property ID: 52901\* Price: USD\$700,000\* Land Area: 16754 Sq Ft\* Property Status: SALE PENDING\* Address Christ Church, Barbados\* City