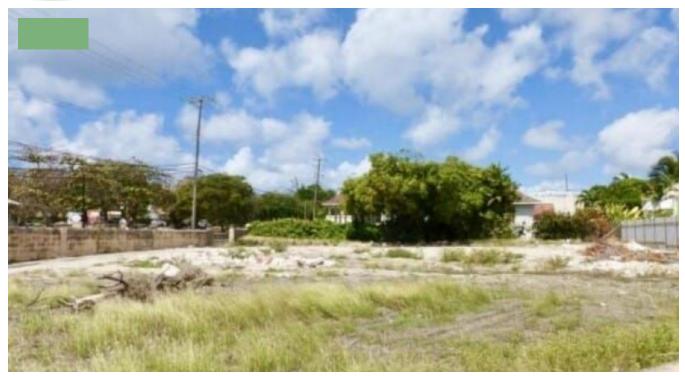

## SALE PENDING - WORTHING MAIN ROAD LAND, CHRIST CHURCH

Introducing Worthing Main Road Land, an exceptional opportunity for development in the vibrant and thriving landscape of Barbados. This flat lot spans an impressive 16,754 square feet, offering a prime canvas for your vision to come to life. Nestled on a prominent corner, this land boasts over 200 feet of road frontage on one of Barbados' busiest and most sought-after roads, guaranteeing maximum visibility and exposure for your venture. One of the most enticing aspects of this property is its enviable location. Situated in the heart of the South Coast of Barbados, Worthing Main Road Land is surrounded by an array of top-notch restaurants and hotels that epitomize the island's unparalleled hospitality and culinary scene. Just steps away, you'll find renowned establishments like the Accra Beach Hotel, where guests from around the world indulge in luxury and relaxation. Champers Restaurant, celebrated for its delectable cuisine and breathtaking ocean views, is another gem in the vicinity. Capri One and Abbeville Hotel further enhance the allure of the neighborhood, ensuring an enriching experience for visitors and residents alike. With approved commercial permission, this land presents an exceptional investment opportunity. Whether you envision an office space, a vibrant retail establishment, or a charming residential development, Worthing Main Road Land provides endless possibilities. The lot's expansive dimensions make it ideal for a small-scale residential project comprising 4-8 townhouses, where residents can savor the perfect blend of convenience and comfort in a highly sought-after locale. Beyond the boundaries of this captivating property, a wealth of amenities awaits. Immerse yourself in the lively ambiance of the South Coast as you explore its diverse offerings, all within walking distance from your doorstep. Choose from a variety of pristine beaches, including the famed Accra Beach, Maxwell Beach, Dover Beach, and the picturesque Carlisle Bay. Embrace the island's natural beauty and indulge in sun-kissed adventures, basking in the Caribbean sun and immersing yourself in the crystal-clear waters. For those seeking leisure and recreation, Worthing Main Road Land is ideally situated near two cherished landmarks. The Garrison Savannah, a UNESCO World Heritage Site, offers a rich tapestry of history and culture. Explore the historic military buildings or witness the exhilaration of horse racing at this iconic venue. Additionally, golf enthusiasts can perfect their swing at the esteemed Rockley Golf Course, just a stone's throw away.Investing in Worthing Main Road Land means not only acquiring a valuable piece of real estate but also embracing a lifestyle of endless possibilities. With its prime location, approved commercial permission, and proximity to world-class amenities, this property offers a unique chance to tap into the thriving development scene of Barbados' South Coast. Don't miss this opportunity to shape your dreams into reality and secure a stake in the vibrant future of this stunning island paradise.RNVLFor viewings, more information or to secure this property, please contact us:\* Property ID: 52901\* Price: USD\$700,000\* Land Area: 16754 Sq Ft\* Property Status: SALE PENDING\* Address Christ Church, Barbados\* City