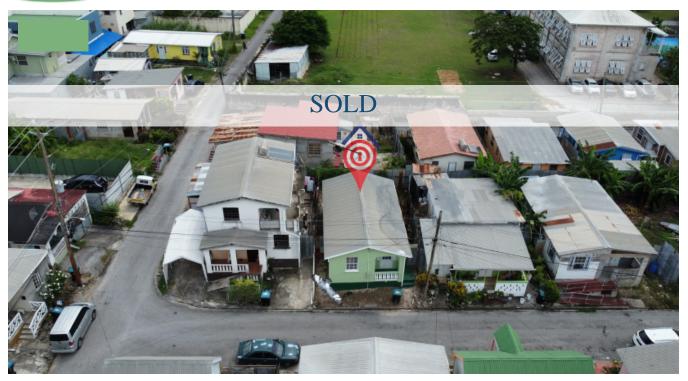

## LOT 20 LAYNE ROAD, DELAMERE LAND, BRIDGETOWN, ST. MICHAEL

Barbados

This property is centrally located in a residential district in the capital city of Bridgetown in St. Michael. The city and its environs offer numerous amenities: schools, shopping districts, beaches, public parks, historic sites, government agencies as well as the island's main hospital. The floor space is 1513 sq. ft. and the dwelling totals 680 sq. ft.