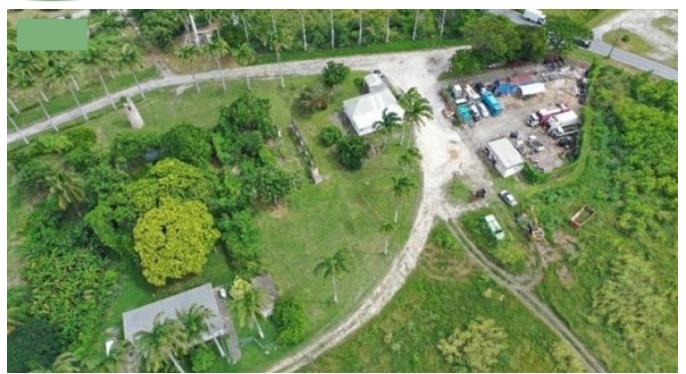

## STAPLE GROVE PLANTATION YARD

Located in the prime location of Staple Grove, Christ Church, Barbados, is Staple Grove Plantation Yard. 88,900 sq. ft of land for sale ideal for light industrial use. The estate is very versatile and currently consists of two existing properties: a standalone 3 Bedroom house and an office space. There is also a large water tank and a partially built structure. The location is extremely central, minutes from several hubs, including Wildey, Bridgetown.