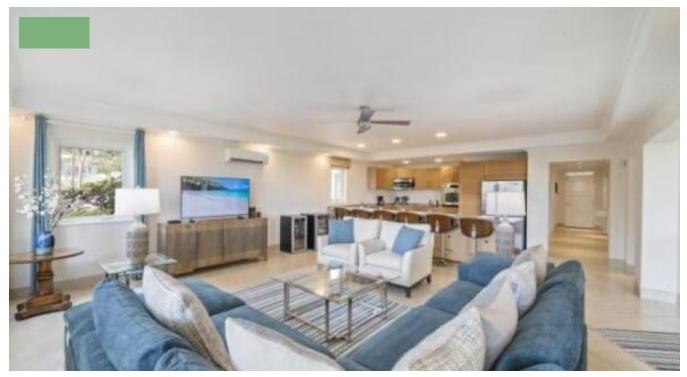

## REDUCED - PALM BEACH, UNIT 104, HASTINGS, BARBADOS

For Sale - The Condominiums at Palm Beach, Unit 104. This stunning three-bedroom, three and half bath condominium is being offered for sale fully furnished creating a one-of-a-kind opportunity to own a beachfront condo on the South Coast of Barbados. Unit 104 features a large, covered patio overlooking the ocean, perfect for entertaining friends and family. The unit is finished to the highest standard throughout and decorated to truly capture the tropical feel of living on the beach. All three bedrooms are air conditioned and feature ample storage and ensuite bathrooms, the master bedroom has a walk-in closet and direct access to the covered patio. For additional convenience there is a private half bathroom for guests to use. New owners at The Condominiums at Palm Beach will enjoy a myriad of amenities including a private onsite gym, 24-hour security, three communal pools, beach access and prime location. Walk just two minutes down the beach and join the South Coast Boardwalk where you can enjoy dinner and drinks at restaurants and bars such as Blakey's on The Boardwalk, Tapas, Blue Pineapple or Naru. Head over to the Historic Garrison Savannah to take in a day of Horse Racing. Want to learn more about Barbados, a quick walk to the Barbados Museum or St. Ann's Fort will take you on a journey through Barbados' rich history.RNVLFor viewings, more information or to secure this property, please contact us:\* Property ID: 54027\* Price: USD\$1,295,000\* Property Size: 2300 Sq Ft\* Bedrooms: 3\* Bathrooms: 3.5\* Property Status: FOR SALE, REDUCED\* Address Barbados Beachfront, Hastings, Palm Beach, South Coast\* City Bridgetown, Barbados\* State/county Christ Church, Barbados\* Country Barbados