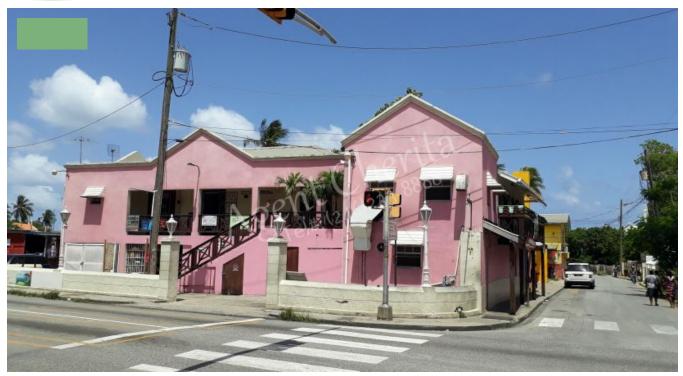

## **SPEIGHTSTOWN**

\*\*\*Old exterior photo. Building colour has subsequently changed to white.\*\*\*

This complex is located on a busy corner spot right by a major intersection. It currently comprises several retail businesses & services. It serves as a major hub within the community as it is within walking distance to public and private transportation and just down the hill from several neighbourhoods and a secondary school.

The building is constructed of coral stone & concrete blocks. It is on a corner lot, is rectangular in shape and abuts the main road and a minor road.