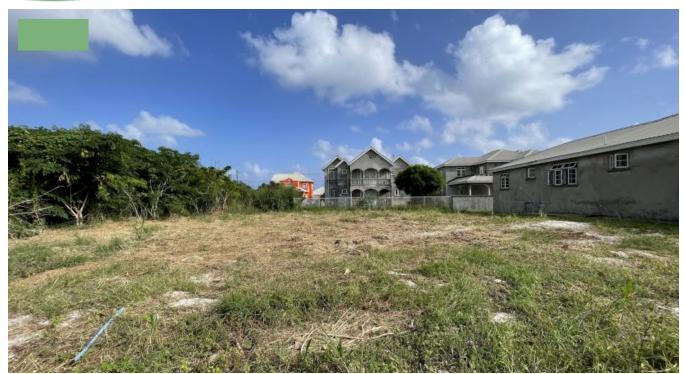

## WINDWARD GARDENS LOT 335

Discover the perfect canvas for your new home in Windward Gardens, St. Philip! This charming flat square lot spans 5535 sq. ft. and is nestled in a family neighbourhood. Enjoy the proximity to the renowned Crane Hotel, the tranquil Sharks Hole Beach, local restaurants and bars and the convenience of Emerald City with all its amenities. Plus, a short drive to Grantley Adams International Airport adds to the ease of travel.

Embrace the opportunity to build your ideal residence in this blossoming community.