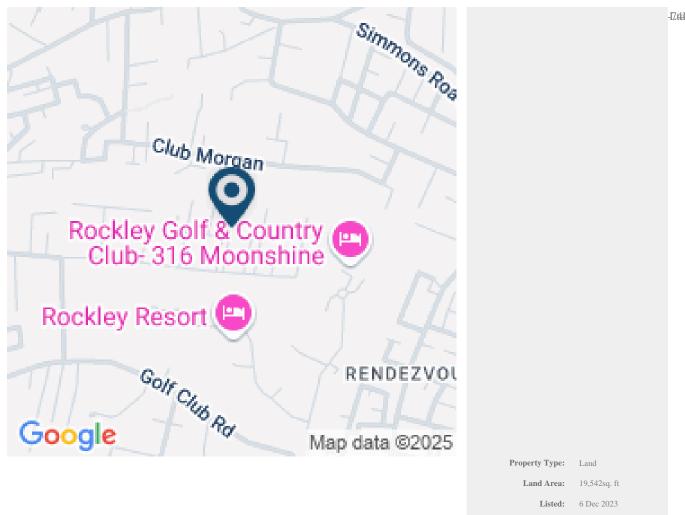

## LOT D ROCKLEY NEW ROAD, CHRIST CHURCH

in the well-established Rockley New Road neighbourhood is this flat, narrow, and rectangular shaped lot of land spanning approximately 19,542 square feet. The land presents a unique opportunity for investors and those seeking to build their dream home.

Rockley New Road is centrally located offering easy access to fabulous beaches, shopping facilities, bars, restaurants and other amenities on the South Coast of the Island.