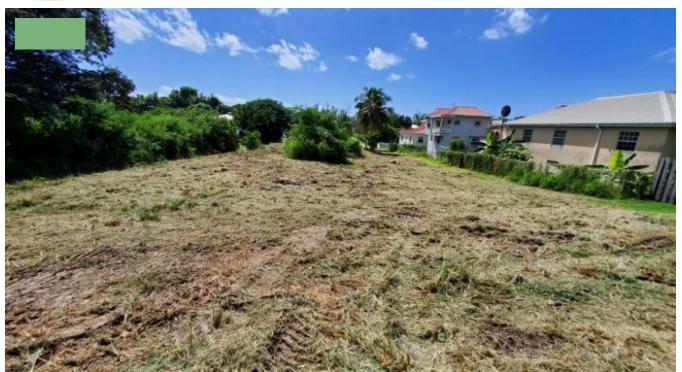

## LOT D ROCKLEY NEW ROAD, CHRIST CHURCH

in the well-established Rockley New Road neighbourhood is this flat, narrow, and rectangular shaped lot of land spanning approximately 19,542 square feet. The land presents a unique opportunity for investors and those seeking to build their dream home.

Rockley New Road is centrally located offering easy access to fabulous beaches, shopping facilities, bars, restaurants and other amenities on the South Coast of the Island.