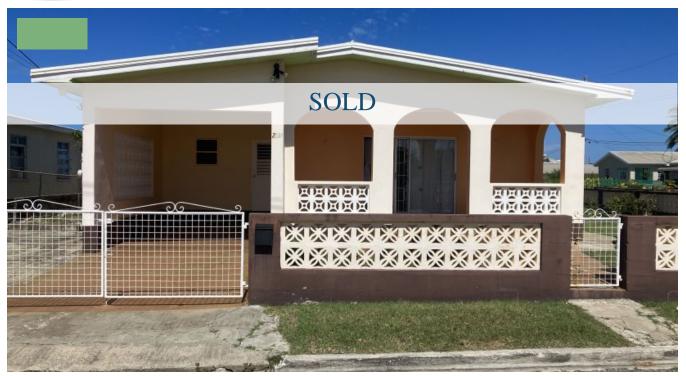

## EALING PARK, CRYSTAL AVE 215

This charming, well appointed 3 bedroom 2 bathroom family home is located in the well established neighbourhood of Ealing Park, known for its tranquil ambiance and close-knit community. There is a mixture of single and two storey homes in the neighbourhood and this single level home is a corner lot which allows more light and breeze through the property. Oistins and Silver Sands are a 5 min drive away and it is easily accessible by public transportation.

Upon entering the home there is a large air conditioned living room which flows into an open plan dining room and kitchen, with a laundry room just off of the kitchen. There is a primary en-suite bedroom and the other two bedrooms share a family bathroom. All of the bedrooms are air-conditioned. The property is fully enclosed offering additional privacy and has a covered garage.

Because of its location, being so close to the beach, surfing, Oistins Fish Fry and many other amentities, it is ideal as an investment property to rent or for anyone looking to purchase a first home.

The property would benefit with some additional upgrades and it is being sold with the furniture included.