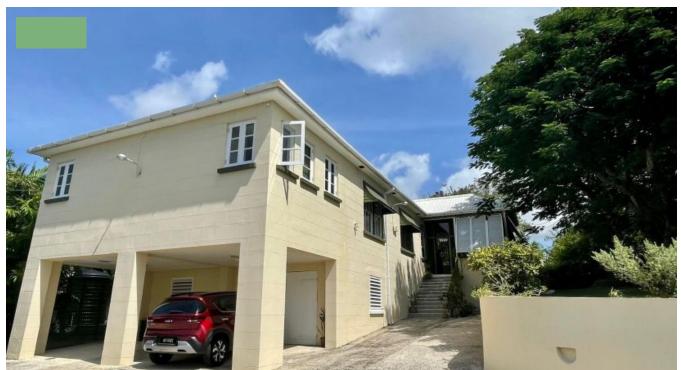

## GOLF CLUB ROAD, HILLINGTON

Christ Church, Barbados

Welcome to Hillington, a charming traditional 3-bedroom, 3-bathroom home located on the desirable Rockley Golf Club Road, just a short walk to the vibrant South Coast with all its amenities. This property is a fixer-upper's dream, offering tremendous potential to make it your own while preserving its original character. While the home is move-in ready, a few upgrades would truly enhance its charm. Inside, the home boasts beautiful wooden floors in excellent condition, adding warmth and character to the space. The open plan living and dining areas provide a welcoming atmosphere, perfect for family gatherings.

Set on over 13,000 sq ft of land, the property borders the picturesque Rockley golf course, offering a serene and expansive setting. The design includes a spacious formal living room, a covered patio ideal for outdoor relaxation, and lush tropical gardens that complement the natural beauty of the surroundings. Access is through electronic gates, ensuring privacy and security, and a covered carport along with additional parking provides convenience for family living.