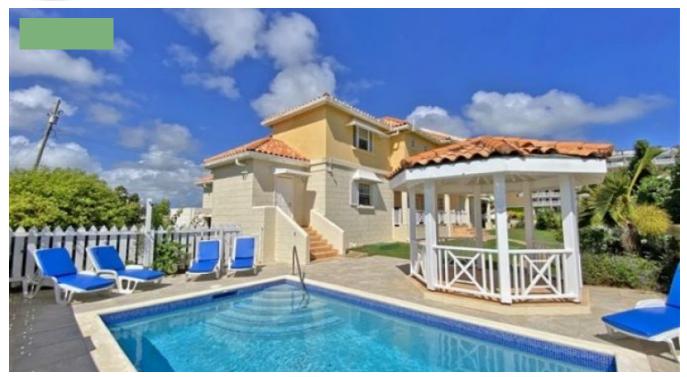

## CRANE LOT 4 - EXCLUSIVE

This 4-bedroom, 2.5-bathroom, executive villa is located next to the world-renowned Crane Resort in St. Philip, enjoying coastal breezes and ocean views, while being less than ten minutes from the various amenities within Six Roads commercial hub. Having been meticulously maintained over the years, Crane #4 also underwent some recent upgrades, including the addition of a swimming pool and deck just off the covered gazebo, which offers great entertainment space.SEE MORE INFORMATION BELOW:

## Rental Rates

| Summer Rates:    | \$350 US /night |
|------------------|-----------------|
| Christmas Rates: | \$500 US /night |

Property Type: House

Bedrooms: 4

Bathrooms: 2.5

Swimming Pool: Swimming Pool