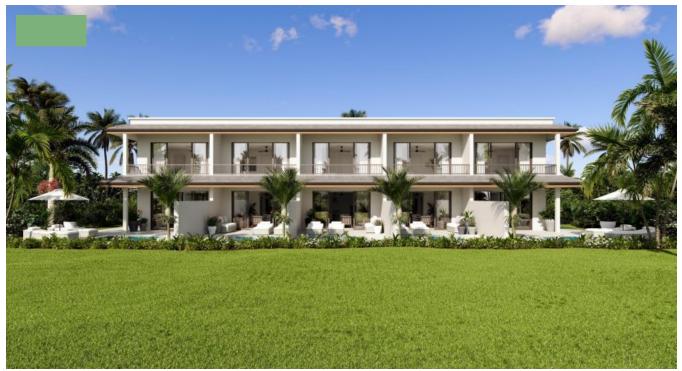

## ROYAL WESTMORELAND, LANCASTER MEWS

Saint James, Barbados

The beautifully designed Lancaster Mews townhomes located next to the Padel & Pickleball courts with the homeowner-members only gym are 3 bedroom, 3 and a half bathrooms, 1,964 sq ft homes. Walking into the foyer past the lower-level master suite, the 9' ceiling with shadow box detail in the living room create an open, airy feel throughout.

Flowing through to a large open plan kitchen that seamlessly spills into the 16' wide by 19' long living and dining room. The living room provides a 12' wide glass door opening to the covered and uncovered sun deck & seating area with your own 11' wide private plunge pool. As you go up the architecturally detailed stairs to the upper-level master bedroom with its private veranda and the second guest suite you pass the laundry facilities conveniently located on the upper level with an additional lining and storage closet. This is the ideal lock and leave or rental investment home. The two end homes boast a second 9' wide sliding glass door opening from the dining room to a side veranda and landscaped garden. Priced from US \$1,333,000. Contact us today for availability!