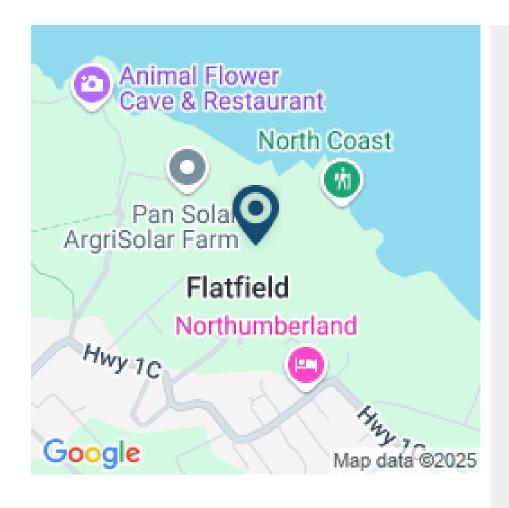

## THE HOPE

Sitting at the water's edge on the northern tip of the island is this large lot of oceanfront land. Located next to the old well-known North Point Surf Resort in St. Lucy, this land is open to the Atlantic Ocean with its consistent tropical northeast trade winds. Planning permission was previously granted for 66 homes to be built on the site, but no work was started and new permissions would need to be acquired. The old North Point Surf Resort still has the ruins of the old resort with its Olympic size 50m pool so the opportunity exists for an interested party to acquire both sites for a new development on the ocean with its own beach access. SALE PRICE: Price On Application