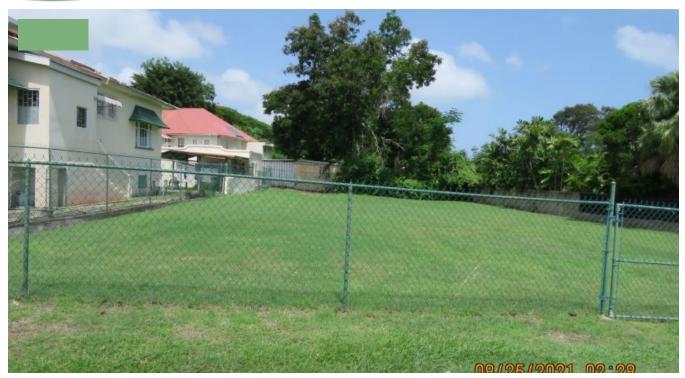

## GARDEN GAP #1 - LOT 30

Located in the very desirable Worthing neighborhood, which is very central, but is still a quiet residential neighbourhood, close to most amenities, such as Rockley Golf Course, Banks, Supermarkets, Restaurants, Shopping, and the lovely beaches of the South Coast of Barbados. This is a unique property, a rare find that is within walking distance to the beach.

## More Information

| Sale Price:         | \$200,000 US  |
|---------------------|---------------|
| Property Reference: | 1430          |
| Amenities:          | Fully Fenced. |
| External Link:      |               |
|                     |               |

Property Type: Land

**Land Area:** 10,055sq. ft

**Listed:** 2 Jan 2024