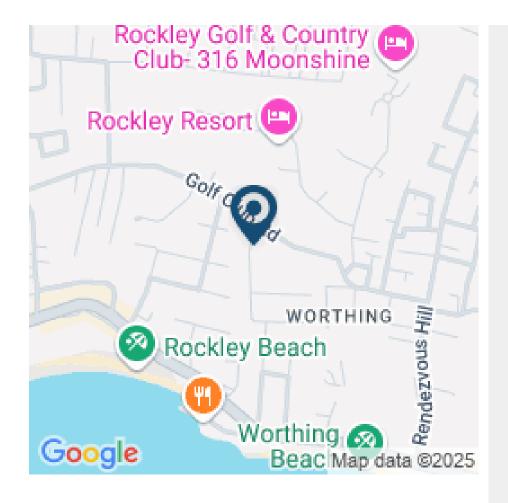

## GARDEN GAP #1 - LOT 30

Located in the very desirable Worthing neighborhood, which is very central, but is still a quiet residential neighbourhood, close to most amenities, such as Rockley Golf Course, Banks, Supermarkets, Restaurants, Shopping, and the lovely beaches of the South Coast of Barbados. This is a unique property, a rare find that is within walking distance to the beach.