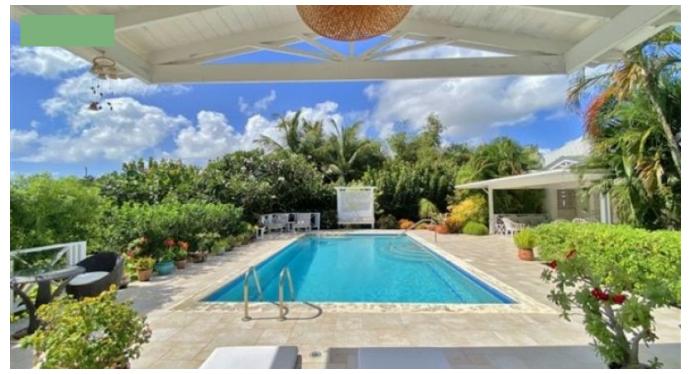

## CURLEW COTTAGE

Saint Philip, Barbados

Welcome to Curlew Cottage, a charming, open-concept 2-bedroom, 2-bathroom home nestled on a large and lush lot in Long Bay, St. Philip. The heart of the home features a spacious living / dining area, which seamlessly connects to the large, covered patio - ideal for al fresco dining or leisurely lounging. Adjacent to this inviting space is the recently renovated pool deck - a fantastic entertainment hub, complete with designated lounging areas and a refreshing outdoor shower! The dcor is reminiscent of a traditional Barbadian home, perfect for those seeking an authentic island experience. Situated in close proximity to the new Wyndham Grand/Sam Lords Castle hotel, as well as sought-after South-East beaches and trending dining establishments such as Dis Ole House and Le Shack, Curlew Cottage offers the perfect sanctuary for your next visit to Barbados. Experience the epitome of island living and relaxation at Curlew Cottage!