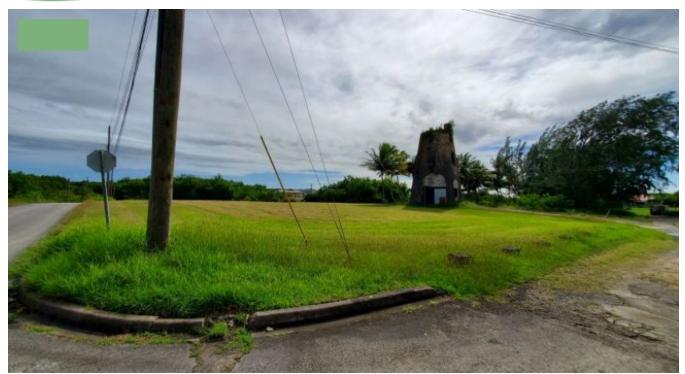

## LOT 145 CANE GARDEN CRESCENT, HYDE PARK GARDENS

Approximately 14,422 square feet of prime residential land, featuring a distinctive millwall structure, nestled in the quiet enclave of Cane Garden Crescent, St. Thomas. Residents can enjoy the peaceful surroundings while being just a short drive away from Warrens' amenities, including shopping centers, restaurants, schools, and other essential services.

This expansive, flat lot provides a canvas for a dream home or development project. The millwall structure on the property not only tells a story of the area's history but also offers a unique focal point for potential renovations or adaptive reuse projects.