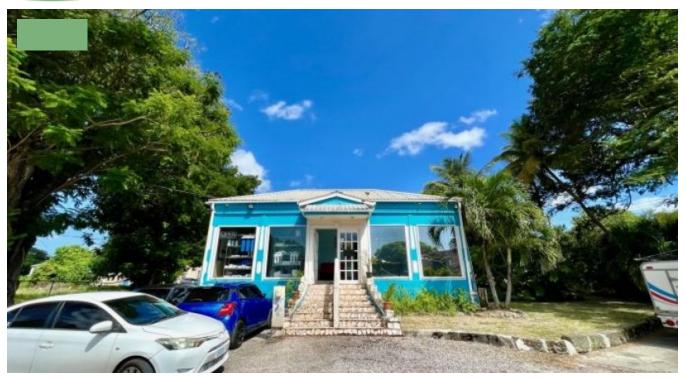

## RUTLAND

This expansive commercial lot is centrally located on the bustling and high traffic area of Maxwell on the South Coast. The property comprises of a single storey building and an out building, constructed from a blend of coral stone, concrete, and wooden materials. The entire property is enclosed with a combination of chain-link fencing with a wall structure and is currently tenanted. Road frontage spans the entire width of the property and there are two points of separate access, an entrance and exit. The structures are positioned towards the front of the lot, providing ample space in the rear for additional development, parking, and other possibilities.