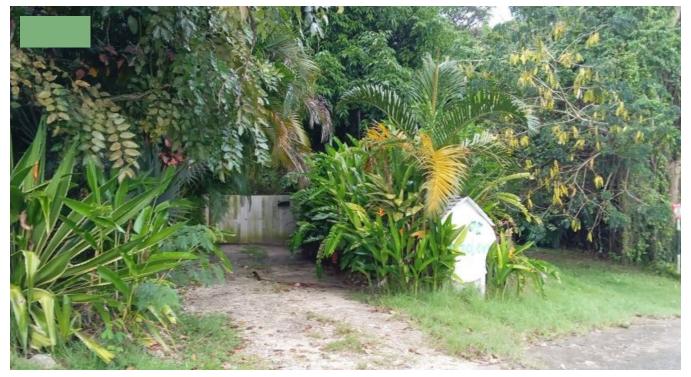

## FRIENDSHIP FARM, NR. FRIENDSHIP PLANTATION

Saint Andrew, Barbados

Friendship, St. Andrew is considered a DIAMOND in the ROUGH. It is perfect for those who love the earth, its foliage, and all it can provide. This property is considered rugged with loads of potential. Nestled along a marled, shared thoroughfare, is a three-bedroom, two bathroom, dated home. Its structure comprises of a combination of red-brick, soft-stone and concrete but needs considerable repair. Some areas of the home have been updated with a new covered flooring and Gipson roofing. The flow of the home is great as there is a covered terrace which opens into a day room. From the Day room you have access to both the living and dining area, also to a passage leading to the first bedroom, currently being used as an office. The operational bathroom with shower is adjacent to this room. Perfectly positioned along this hallway is the laundry nook. Just off of this one has the kitchen with its beautiful wooden breakfast bar overlooking the dining area and back into the living room. Just off the living room one has the second bedroom. This space has a built-in closet and is comfortable in size allowing a queen-sized bed to fit in easily. The third bedroom (no ceiling and red brick visible) is also just off the dining/kitchen area and the second bathroom which would need to be remodeled in towards the end of that hallway. This home, once refurbished would be ideal for those with the desire to live amongst nature. On the exterior of the main house is a storeroom which was added many years ago. The joint where this addition was made has a visible crack between the two structures. Friendship has had over the years the addition of several buildings which includes a structure which has a lovely suspended open terrace giving one views of the exotic foliage and lay of the land. This structure designed as a small bar/restaurant with the deck offering seating for several. Fruit and other trees, ie: Breadfruit are seen within this vast 126,732 sq.ft. lot, there are mature palm and coconut trees, a converted jacuzzi/fish pond and a manmade duck pond located along the path. Fertile soil awaits and there are terraced sections evident ideal for planting various crops. On site besides the main house and bar area, are additional wooden structures, sheds, two 1000 gal. water tanks and a 20-foot container. Being sold as is. Nature awaits - make it your paradise. E&OE.