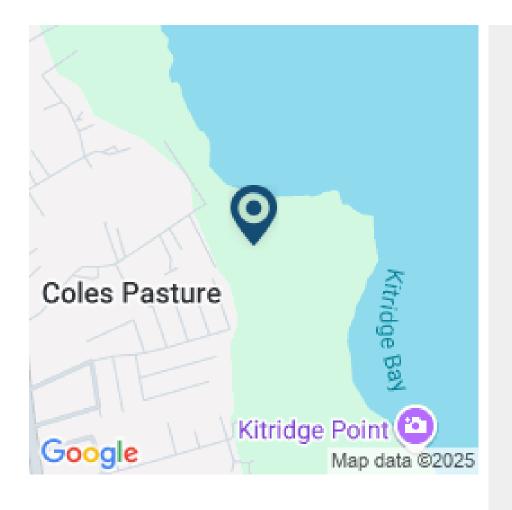

## LAND AT COLES, ST. PHILIP

Spectacular cliffside lot of approximately 52,028 square feet of vacant land perched on the cliffs of Content Cot in the charming St. Philip parish of Barbados. With awe-inspiring panoramic views of the azure Atlantic Ocean, this parcel of land offers an unparalleled opportunity to build a dream home in a setting of natural beauty and tranquility. Coles is located approximately 10 minutes drive of the busy Six Roads Area which offers supermarket shopping, restaurants and fast food outlets, doctor's offices, petrol station and many other attractions.