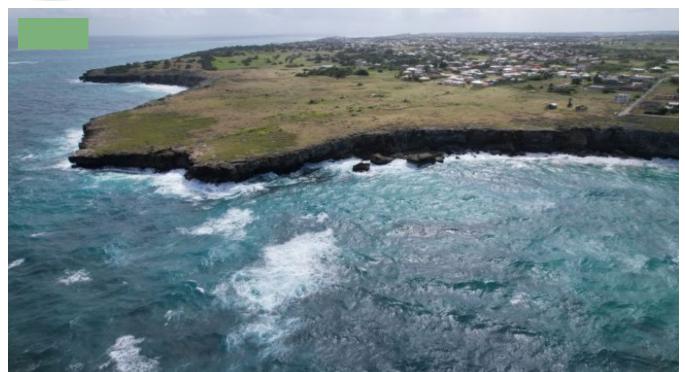

## LAND AT COLES, ST. PHILIP

Spectacular cliffside lot of approximately 52,028 square feet of vacant land perched on the cliffs of Content Cot in the charming St. Philip parish of Barbados. With awe-inspiring panoramic views of the azure Atlantic Ocean, this parcel of land offers an unparalleled opportunity to build a dream home in a setting of natural beauty and tranquility. Coles is located approximately 10 minutes drive of the busy Six Roads Area which offers supermarket shopping, restaurants and fast food outlets, doctor's offices, petrol station and many other attractions.