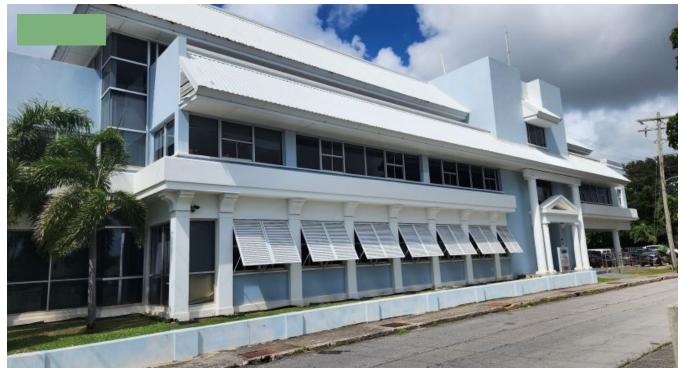

UNIT D – HASTINGS BUSINESS CENTRE

**Q** Christ Church, Barbados

The Hastings Business Center is currently renting for BD\$45 p.s.f plus Common Area Maintenance (CAM) charges of \$25 p.s.f per annum. In total there are 4,794 square feet of space available. It can be leased separately or as a whole:

Area A- 3,157 Sq ft

Area C- 988 Sq ft

Area D- 649 sq ft.

More Information

| Rental Price:  | please enquire |
|----------------|----------------|
| External Link: | Link           |

 $Source \ URL: \ https://www.barbadospropertysearch.com/for-rent/unit-d-\% E2\% 80\% 93-hastings-business-centre and the second se$