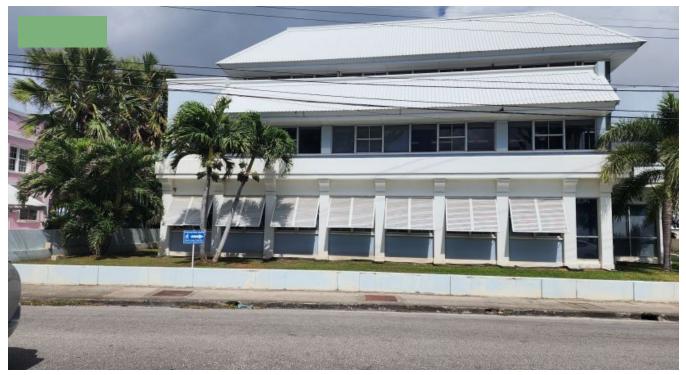

## UNIT A – HASTINGS BUSINESS CENTRE

**9** Christ Church, Barbados

The Hastings Business Center is currently renting for BD\$45 p.s.f plus Common Area Maintenance (CAM) charges of \$25 p.s.f per annum. In total there are 4,794 square feet of space available. It can be leased separately or as a whole:

Area A- 3,157 Sq ft

Area C- 988 Sq ft

Area D- 649 sq ft.

More Information

| Rental Price:  | please enquire |
|----------------|----------------|
| External Link: | Link           |

 $Source \ URL: \ https://www.barbadospropertysearch.com/for-rent/unit-\%E2\%80\%93-hastings-business-centre and the second second$