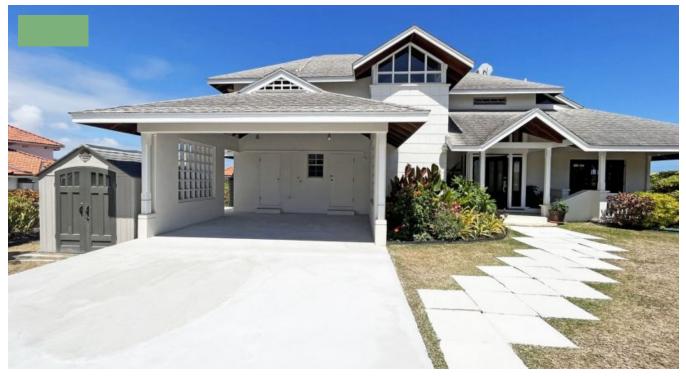

## SEAVIEW 15, CHANCERY LANE \*

Christ Church, Barbados

Seaview 15 is an immaculately maintained 3 bedroom, 2.5 bathroom family home set in Chancery Lane, overlooking the Chancery Lane Swamplands and the ocean beyond. This property was built in 1997 and designed by well-known architects Selby Rose & Mapp. The attractive gardens are slightly sloped, with fruit trees and a greenhouse area. The property presents beautifully from the road and is fully fenced and secure, accessed via an electric gate. This home features high ceilings complemented by an array of large windows allowing natural light to filter in. The floor plan boasts a comfortable living room and dining area on the west side of ground floor, opening onto small covered decks on both the northern and southern sides. On the eastern ground level, there is a large open plan kitchen, adjoining a family/tv room and another deck overlooking the gardens. There is also a double car garage and spacious laundry on this level. All three bedrooms are located on the upper floor. The main bedroom is air-conditioned with an en suite bathroom and the other two bedrooms share a bathroom. One of the bedrooms is currently used as a home office.