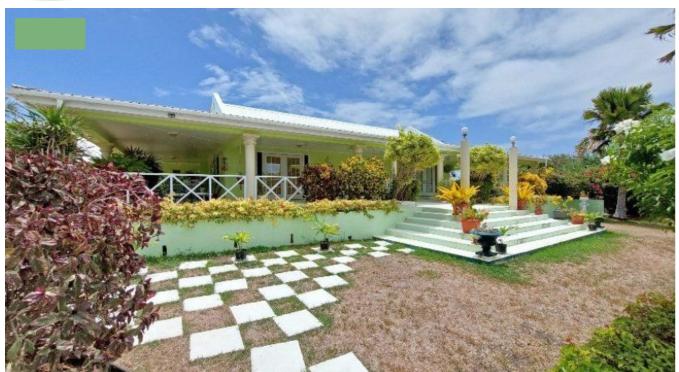

## HARMONY LODGE\*

'The Abbey' is a well laid out five-bedroom home on a large lot. An open plan layout incorporates spacious living and dining rooms and a beautiful modern kitchen. The home's master bedroom has a walkin closet and en-suite bathroom, with French doors opening directly onto the wraparound patio. There is another large bedroom suite with a private bathroom. The fifth bedroom, currently used as the TV room/study, also has a private bathroom, and opens onto the rear patio which extends the full width of the house. The home's design provides easy access to the outdoor spaces, residents and guests enjoy the the pool and manicured gardens.