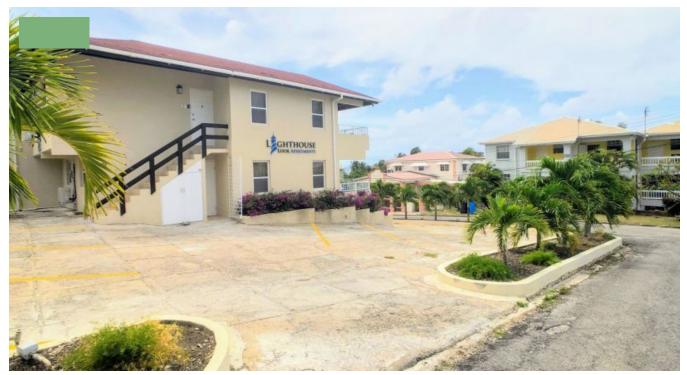

## LIGHTHOUSE LOOK APARTMENT BUILDING, ATLANTIC SHORES \*

Christ Church, Barbados

Lighthouse Look is a 2-storey apartment building consisting of 8 apartments located in the sought after neighborhood of Atlantic Shores, Christ Church, Barbados. Fully furnished and recently renovated, this building boasts three one-bedroom, one bathroom apartments and five two-bedroom, one bathroom apartments ranging in size from 468 to 775 square feet. The apartment floor plans are attractive with fully equipped kitchens, and comfortably furnished living areas which open onto the private dining terraces overlooking the neighborhood. The air-conditioned bedrooms are comfortably furnished with twin or queen beds and there are adjoining bathrooms with walk-in showers. There are also security grills on the ground floor apartments, mosquito screens, in-room safes and on-site security cameras. Each apartment is metered separately for electricity and water is shared.

There is a separate shared laundry area with 2 commercial sized washers and dryers, as well as back up water and convenient onsite parking. This attractive apartment building is located in an area well known for cliff walks, paddle boarding and surfing and is a short drive to the stunning Miami Beach and bustling historic town of Oistins which boasts an array of amenities and restaurants. The apartments are all rented long term at the moment and achieved monthly rates ranging from US\$1150 to US\$2100 per month inclusive of utilities (electricity cap of US\$100) per month. Demand in this sector is high and vacancy levels are close to zero. The apartments have great short term rental potential as well due to the sought after location. Lighthouse Look is a fantastic turn key investment opportunity which can be purchased with existing favorable cash returns in place.