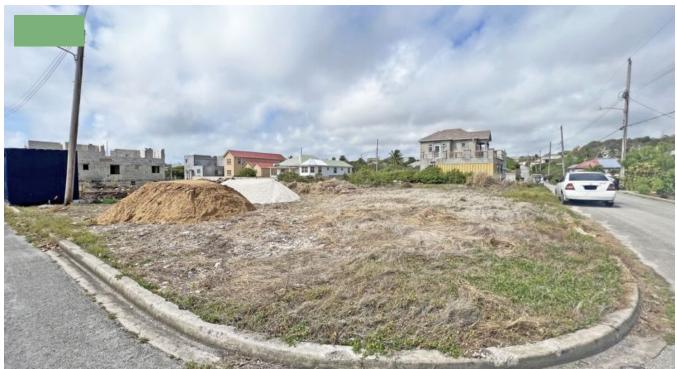

FORTESCUE LOT 50 LOCATED AT PALM CRESCENT \*

Saint Philip, Barbados

Discover Your Dream Home Location - 7,978.21 sq. ft. Lot in Tranquil Palm Crescent, Fortescue. If you're looking for the perfect place to build your dream family home, this beautiful level lot in the peaceful and sought-after neighborhood of Palm Crescent, Fortescue, is an ideal choice. Surrounded by well-built homes, this prime piece of real estate offers an excellent opportunity to create a haven for your loved ones.