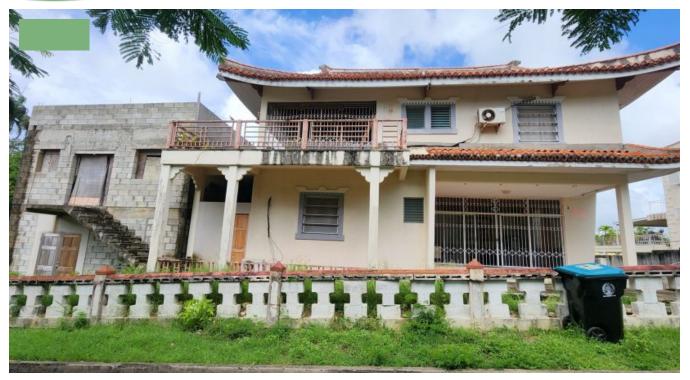

## LOT 11 CHELWOOD, TWO MILE HILL

Looking for an investment?

This property is in close proximity to modern amenities such as schools, university, malls and the highway making this investment quite appealing.

There are 12 bedrooms with private bathrooms to service almost all of them making this the ideal place for elderly care or student residences.

The property is enclosed and is located in quite a relatively small development.

Upon entry to the living/reception area there are 2 bedrooms which share a bathroom. The sunken area leads to the kitchen, terrace and bathrooms. These are all positioned to have easy access to a huge dining room, and additional surrounding bedrooms etc.

There are steps which lead you to the first floor and from the landing it opens to a recreational area, additional bedrooms and ensuite bathrooms.

The extension is quite expansive and even though its unfinished, the potential of it gives excellent possibilities. This western wing has a ground floor area of just over 1,000 sq. ft. with double access. The first floor is comprised of 2 bedrooms and a 2.5 bathrooms apartment which has open living, dining and kitchen area. The upper level or the 2nd floor has a deck that gives distant views across the valley.