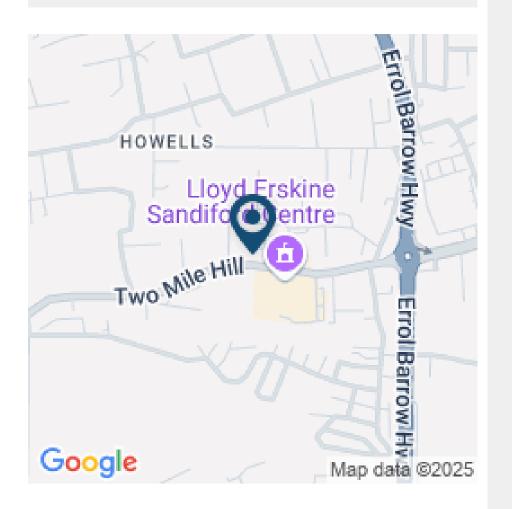

Location Howells

More Information

**Sale Price:** \$600,000 US

External Link:

Property Type: House

Land Area: 10,482sq. ft

Floor Area: 7,000sq. ft

**Listed:** 13 Mar 2024