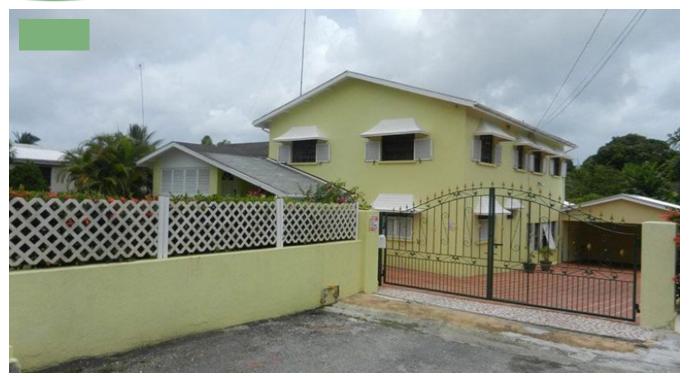

## WELCHES TERRACE

Welches Terrace is located in a cul-de-sac and sits on 9,259 sq. ft of lush vegetation. The ground floor consists of a self contained one bedroom apartment with patio, double Car Garage, laundry room ample storage space, entertainment areas. Its also fully equipped with a security system, burglar bars, aluminum shutters and hoods.

Upper split level has another self contained 1 bedroom apartment with 2 separated entrances and its own patio. The main house entrance is also on this split with an enclosed lounge which flows into the formal dining area, sunken living room and breakfast nook off the kitchen. There is also an entertainment/ recreational room with a separated reading room that looks onto the grounds below.

Upstairs consists of 3 bedrooms and 2 full bathrooms with quite a lot of storage. There is also an office attached to the master bedroom.

The grounds are well maintained and have many mature fruit trees.