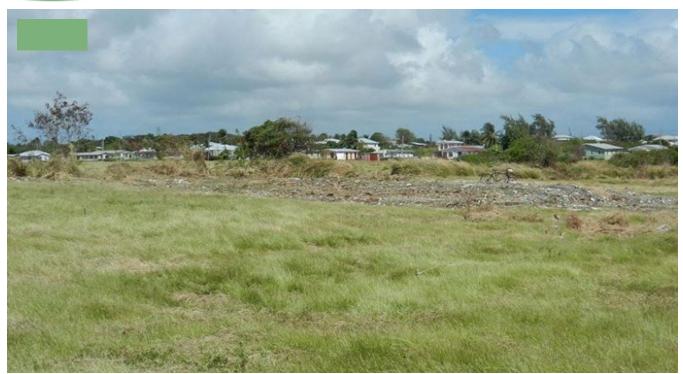

## LOT A1 GEMSWICK REDUCED

This lot which measures 27,550 square feet is situated in a close neighbourhood with all the trims associated with friendly Barbadian hospitality. The plot is flat and in some areas has glimpses of our beautiful south east coast and its rugged edges which is only a short walk away. It is located to the east of the Grantley Adams International Airport and close to the amenities both at Six Roads and Oistins. Fresh tropical breezes await you along with cool wispy nights.