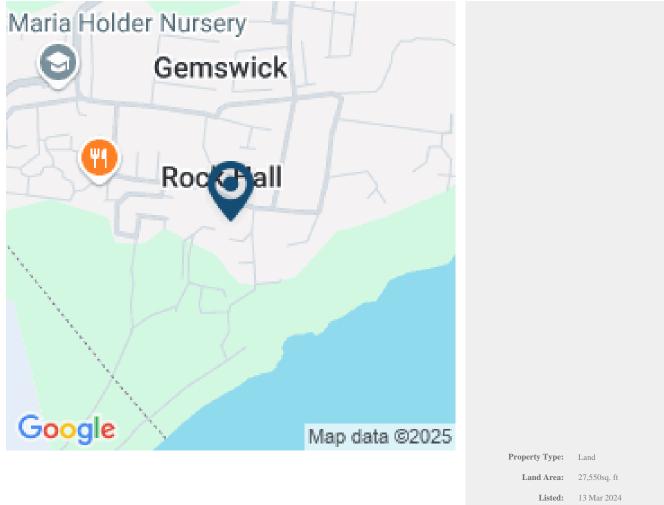

## LOT A1 GEMSWICK REDUCED

This lot which measures 27,550 square feet is situated in a close neighbourhood with all the trims associated with friendly Barbadian hospitality. The plot is flat and in some areas has glimpses of our beautiful south east coast and its rugged edges which is only a short walk away. It is located to the east of the Grantley Adams International Airport and close to the amenities both at Six Roads and Oistins. Fresh tropical breezes await you along with cool wispy nights.