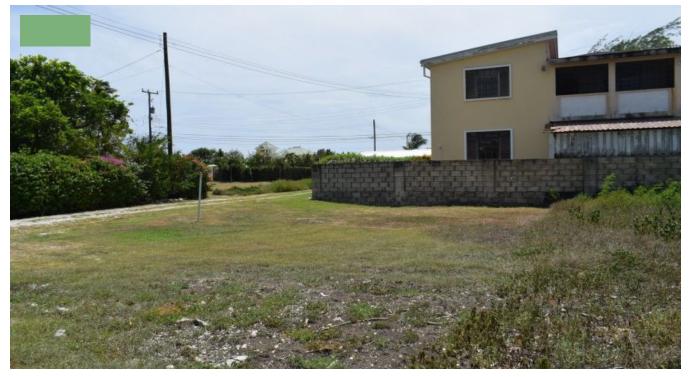

LOT #4A GREEN HILL ST. CHRISTOPHER

**Q** Christ Church, Barbados

Situated in the beautifully picturesque area of St. Christopher that borders the rugged coastline of the south is a plot of land that basically sells itself. It is surrounded by income generating properties and is large enough to be considered an investment opportunity.

As I scouted the area to see what the surroundings were like, a pleasant surprise greeted me in the form of a track that led to magnificent views of rolling waves and fresh sea breezes.

Just three kilometers to our famous Oistins, which is a hive of activity and features all of the amenities.