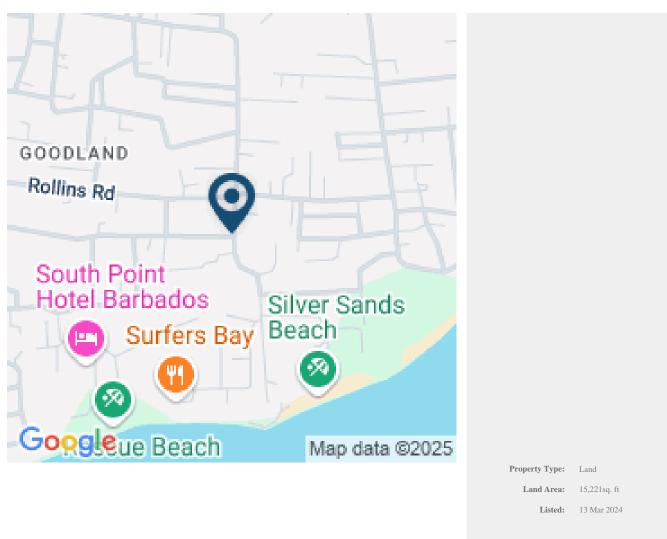

LOT #4A GREEN HILL ST. CHRISTOPHER

**Q** Christ Church, Barbados

Situated in the beautifully picturesque area of St. Christopher that borders the rugged coastline of the south is a plot of land that basically sells itself. It is surrounded by income generating properties and is large enough to be considered an investment opportunity.

As I scouted the area to see what the surroundings were like, a pleasant surprise greeted me in the form of a track that led to magnificent views of rolling waves and fresh sea breezes.

Just three kilometers to our famous Oistins, which is a hive of activity and features all of the amenities.